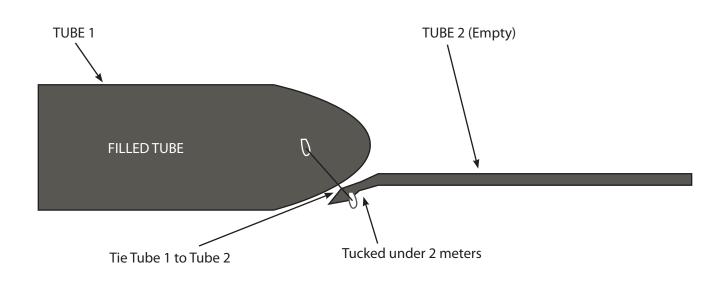

## **Typical End-to-End Installation**

## Preparing Tube #2 for Pumping:

After Tube 2 has been filled:

TUBE 1

TUBE 2

©2008, INDUSTRIAL FABRICS, INC.

Industrial Fabrics, Inc. reserves the right to improve the product and adjust the specification without notice. All the included information is given in good faith, but the figures are typical values only and should not be taken as a guarantee of performance. The Envirotube System is suitable for use in the applications described in our literature and on our website, provided proper installation and engineering principles are followed. Professional engineering should be consulted before installation of Envirotubes to assure proper design. ALL EXPRESS OR IMPLIED WARRANTIES, INCLUDING THOSE OF MERCHANTABILITY AND FITNESS FOR A PARTICULAR PURPOSE ARE DISCLAIMED. Printed in the U.S.A.